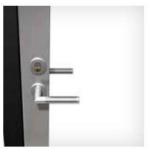

Offset handle with concealed attachments.
Height 300 mm, Ø 30 mm.
Aluminum.

Lever handle for inner door Lever handle, knob, rosette and cylinder rosette with modular profile. Width 137 mm, Ø 21 mm.