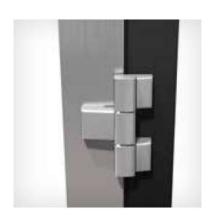

### **Hinges**

**Universal hinge**Dr Hahn - 14090, 14091, 14092.

Lap butt hinge 14072,14094 H<sub>max</sub> = 2400mm L<sub>max</sub> = 1250mm

Concealed hinge 14059, 14065

- cannot be used in the system SAPA 2086 Plus and Extreme.