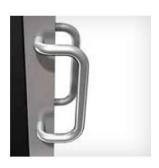

#### **Door handles**

Semicircular handle
with concealed
attachments.
Height 300 mm, Ø 30
mm.
Aluminum or stainless
steel.

Triangular handle
with concealed
attachments.
Height 300 mm, Ø 30
mm.
Aluminum.