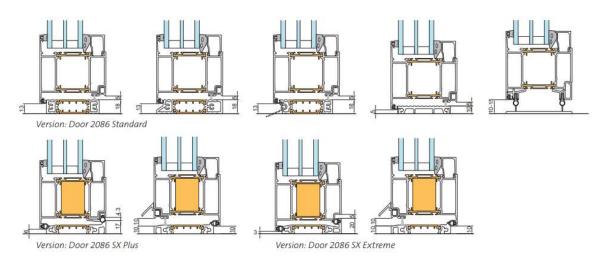

L<sub>max</sub> = 1250mm



Concealed hinge 14059, 14065

- cannot be used in the system SAPA 2086 Plus and Extreme.

|                 | Single door | Double door | Inward | Outward | Insulating rods | Threshold (options) | Hinge                      |
|-----------------|-------------|-------------|--------|---------|-----------------|---------------------|----------------------------|
| 2086            | •           | •           | •      | •       |                 | 6 variants          | Univ., lap butt, concealed |
| 2086<br>Plus    | •           | •           | •      | •       |                 | 2 variants          | Universal                  |
| 2086<br>Extreme | •           |             | •      | •       |                 | 2 variants          | Universal                  |