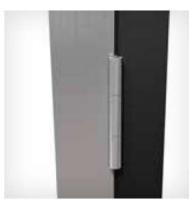

### **Hinges**

**Universal hinge**Dr Hahn - 14090, 14091, 14092.

Lap butt hinge 14072,14094 H<sub>max</sub> = 2400mm L<sub>max</sub> = 1250mm

Concealed hinge 14059, 14065

- cannot be used in the system SAPA 2086 Plus and Extreme.