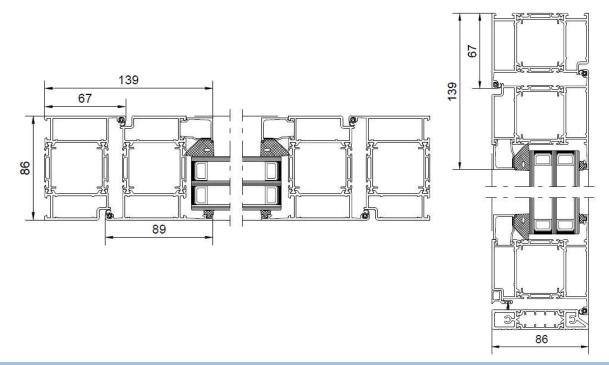

### **Cross sections**

## **Technical specification**

| Depth of frame     | 86 mm                                                                                                                                                                                        |  |  |  |
|--------------------|----------------------------------------------------------------------------------------------------------------------------------------------------------------------------------------------|--|--|--|
| Depth of leaf      | 86 mm                                                                                                                                                                                        |  |  |  |
| Glazing range      | 20-64 mm                                                                                                                                                                                     |  |  |  |
| Maximum size (HxL) | H to 3000 mm<br>(H to 2500mm for Plus and Extreme)<br>L to 1350 mm                                                                                                                           |  |  |  |
| Max weight         | 200 kg                                                                                                                                                                                       |  |  |  |
| Value Ud [W/m²K]   | 1,0 W/m <sup>2</sup> K – for 2086, 2086 plus and 2086<br>extreme (Ug=0,5 W/m <sup>2</sup> K)<br>1,2 W/m <sup>2</sup> K – for 2086, 2086 plus and 2086<br>extreme (Ug=0,7 W/m <sup>2</sup> K) |  |  |  |
|                    |                                                                                                                                                                                              |  |  |  |