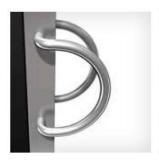

#### **Door handles**

Semicircular handle
with concealed
attachments.
Height 300 mm, Ø 30
mm.
Aluminum or stainless
steel.

Triangular handle
with concealed
attachments.
Height 300 mm, Ø 30
mm.
Aluminum.