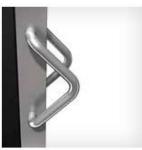

Offset handle with concealed attachments.
Height 300 mm, Ø 30 mm.
Aluminum.

Lever handle for inner door Lever handle, knob, rosette and cylinder rosette with modular profile. Width 137 mm, Ø 21 mm.